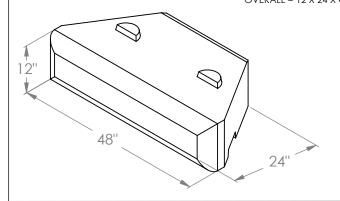

#### 12-INCH BLOCK

48"

24"

WEIGHT = 875 Lb (397 Kg) VOLUME = 6 cft (0.2 m^3) OVERALL = 12 X 24 X 48 in

NOTES: Actual block weight and volume may vary.

NONE SHEET 1 OF 2 **SCALE**