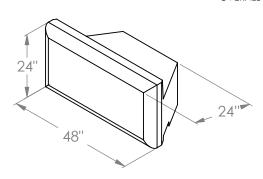

# **FULL BLOCK**

WEIGHT = 1750 Lb (794 Kg) VOLUME = 12.5 cft (0.4 m^3) OVERALL = 24 X 24 X 48 in