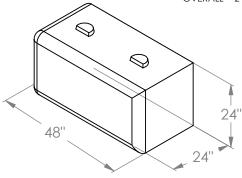

# **FULL BLOCK**

WEIGHT = 1750 Lb (794 Kg) VOLUME = 12.5 cft (0.4 m^3) OVERALL = 24 X 24 X 48 in