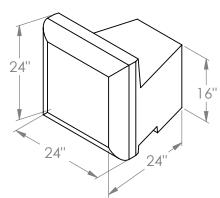

#### **FULL BENCH CORNER**

WEIGHT = 1800 Lb (816 Kg) VOLUME = 12.11 cft (0.34 m^3) OVERALL = 24 X 24 X 48 in

16"