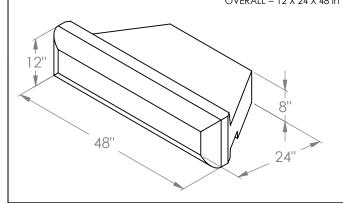

#### 12-INCH BENCH

WEIGHT = 660 Lb (300 Kg) VOLUME = 4.6 cft (0.13 m^3) OVERALL = 12 X 24 X 48 in