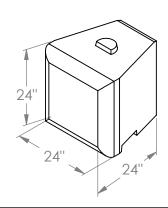

#### HALF BLOCK

WEIGHT = 905 Lb (411 Kg) VOLUME = 6.3 cft (0.2 m^3) OVERALL = 24 X 24 X 24 in