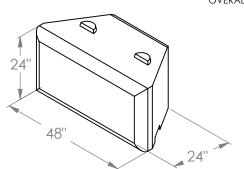

### **FULL CORNER**

WEIGHT = 2300 Lb (1043 Kg) VOLUME = 15.5 cft (0.4 m^3) OVERALL = 24 X 24 X 48 in